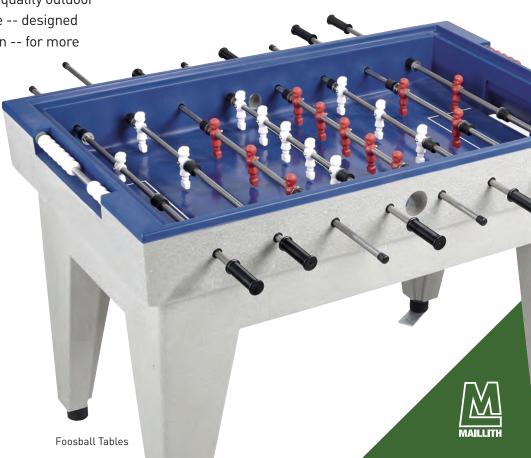

#### **Maillith Products**

Table Tennis Tables
Renewal Tops
Foosball Tables
Tennis Practice Walls
Bouldering Walls
Plant Units
Bistro Tables
Seatings
Seat Blocks

### THE VERY BEST QUALITY AND DURABILITY

Our products are made of long-lasting polymer concrete, so they can stand up to the elements. We make table tennis and foosball tables, rock-climbing and tennis practice walls, and seating and planters for use in private and public schools, playgrounds, hotels and parks.