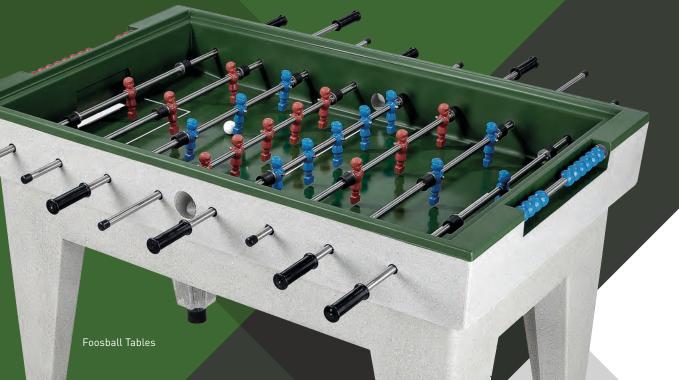

#### **Maillith Products**

Table Tennis Tables
Renewal Tops
Foosball Tables
Tennis Practice Walls
Bouldering Walls
Plant Units
Bistro Tables
Seatings
Seat Blocks

### THE VERY BEST QUALITY AND DURABILITY

Our products are made of long-lasting polymer concrete, so they can stand up to the elements. We make table tennis and foosball tables, rock-climbing and tennis practice walls, and seating and planters for use in private and public schools, playgrounds, hotels and parks.