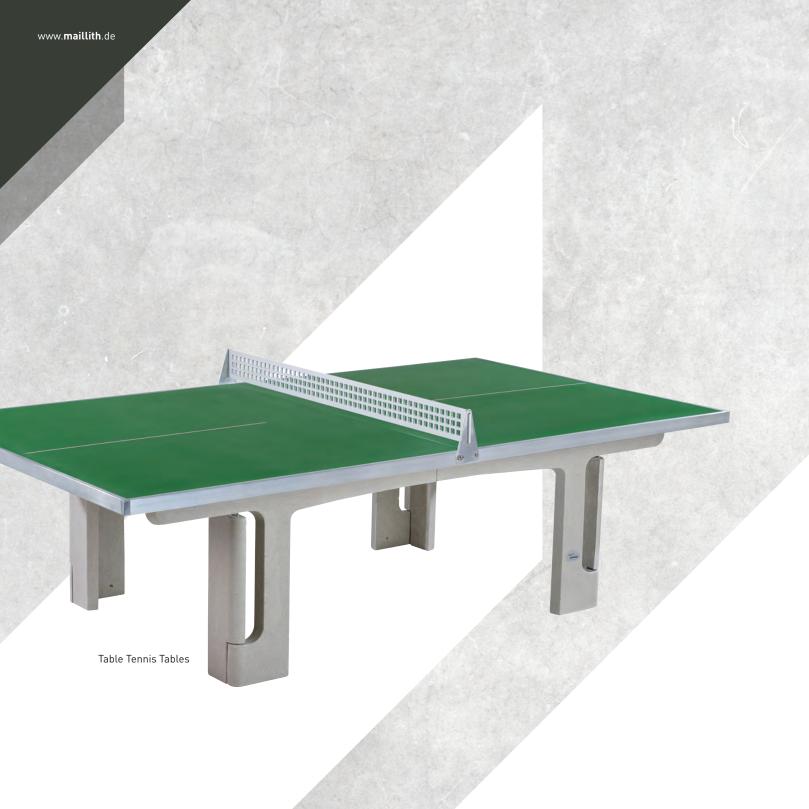

#### **Maillith Products**

Table Tennis Tables
Renewal Tops
Foosball Tables
Tennis Practice Walls
Bouldering Walls
Plant Units
Bistro Tables
Seatings
Seat Blocks

### THE VERY BEST QUALITY AND DURABILITY

Our products are made of long-lasting polymer concrete, so they can stand up to the elements. We make table tennis and foosball tables, rock-climbing and tennis practice walls, and seating and planters for use in private and public schools, playgrounds, hotels and parks.